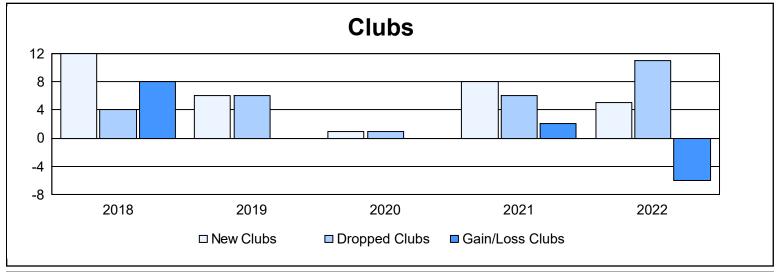

District 320 E As of June 2022 Cumulative

| Year      | New<br>Clubs | Dropped<br>Clubs | Gain/<br>Loss<br>Clubs | New<br>Members | Charter<br>Members | Reinstate<br>Members | Transfer<br>Members | Total<br>Member<br>Added | Total<br>Members<br>Dropped | Gain/<br>Loss<br>Members |
|-----------|--------------|------------------|------------------------|----------------|--------------------|----------------------|---------------------|--------------------------|-----------------------------|--------------------------|
| 2017-2018 | 12           | 4                | 8                      | 541            | 256                | 25                   | 3                   | 825                      | 703                         | 122                      |
| 2018-2019 | 6            | 6                | 0                      | 230            | 191                | 109                  | 3                   | 533                      | 523                         | 10                       |
| 2019-2020 | 1            | 1                | 0                      | 190            | 65                 | 52                   | 15                  | 322                      | 543                         | -221                     |
| 2020-2021 | 8            | 6                | 2                      | 395            | 221                | 55                   | 6                   | 677                      | 547                         | 130                      |
| 2021-2022 | 5            | 11               | -6                     | 452            | 115                | 23                   | 8                   | 598                      | 555                         | 43                       |
| Average   | 6            | 6                | 1                      | 362            | 170                | 53                   | 7                   | 591                      | 574                         | 17                       |